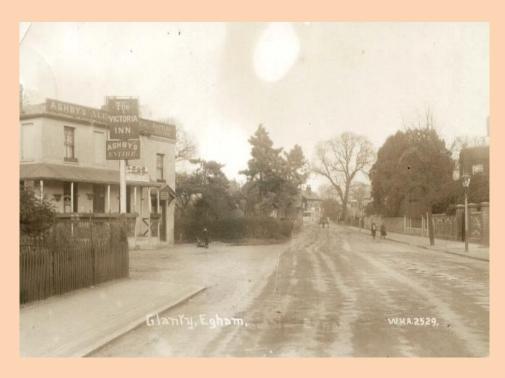

# **April** 2021

The Victoria Inn, The Glanty in 1900 (The Victoria Inn was built in the 1830s and re-built in 1936) Photograph courtesy of Chertsey Museum