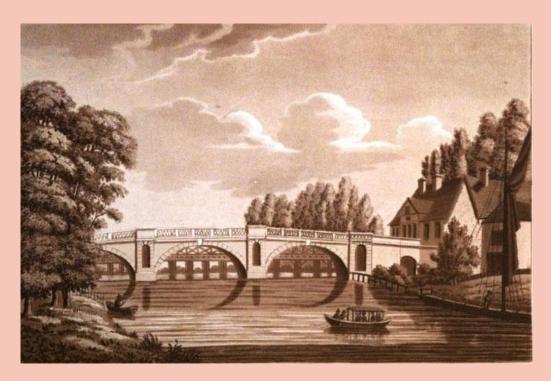

#### October 2021

Thomas Sandy's Stone Bridge and the Old Bridge House with the Existing Wooden Bridge Over the Thames in the Background

Print Courtsey of Spelthorne Museum