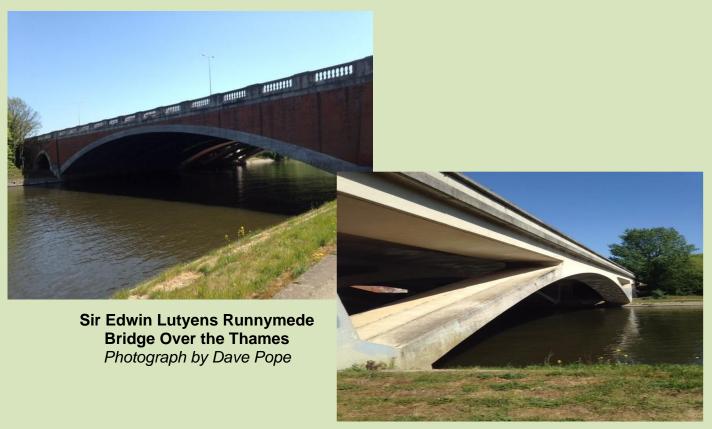

## September 2021

Sir Ove Arup's Single Span Road Bridge Over the Thames Photograph Dave Pope